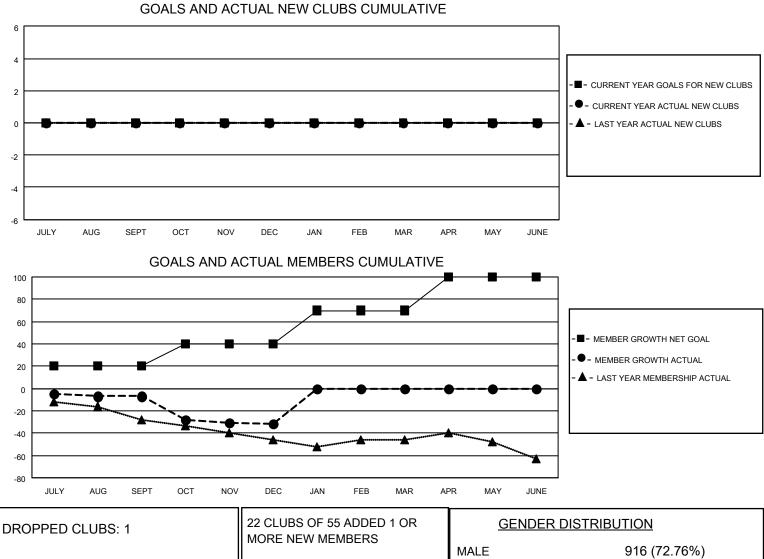

## District A 15

Results as of: 12/31/2022

| Clubs                 |               |           |               | Members               |                         |                         |                                                    |
|-----------------------|---------------|-----------|---------------|-----------------------|-------------------------|-------------------------|----------------------------------------------------|
| RESULTS FOR 2022-2023 |               |           |               | RESULTS FOR 2022-2023 |                         |                         |                                                    |
| QUARTER               | NEW CLUB GOAL | NEW CLUBS | DROPPED CLUBS | QUARTER               | MBER GROWTH NET<br>GOAL | MEMBER GROWTH<br>ACTUAL | DROPPED<br>MEMBERS ACTUAL<br>(including transfers) |
| JULY/AUG/SEPT         | 0             | 0         | 0             | JULY/AUG/SEPT         | 20                      | 24                      | 28                                                 |
| OCT/NOV/DEC           | 0             | 0         | 1             | OCT/NOV/DEC           | 20                      | 42                      | 65                                                 |
| JAN/FEB/MAR           | 0             | 0         | 0             | JAN/FEB/MAR           | 30                      | 0                       | 0                                                  |
| APR/MAY/JUNE          | 0             | 0         | 0             | APR/MAY/JUNE          | 30                      | 0                       | 0                                                  |

| DROPPED CLUBS: 1 |    | MORE NEW MEMBERS          | MALE                               | 916 (72.76%)<br>343 (27.24%) |
|------------------|----|---------------------------|------------------------------------|------------------------------|
| DROPPED MEMBERS  |    |                           | NON BINARY<br>PREFER NOT TO ANSWER | 0 (0.00%)<br>0 (0.00%)       |
| DECEASED         | 14 |                           |                                    |                              |
| CLUB CANCELLED   | 0  | CLICK HERE FOR CUMULATIVE | TOTAL FAMILY UNIT MEMBERS          | s 166                        |
| OTHER            | 79 | MEMBERSHIP DATA           |                                    |                              |
| TOTAL            | 93 |                           | FAMILY MEMBERS PAYING HA           | LF DUES 85                   |